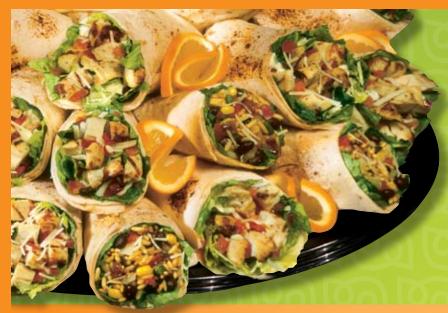

## WRAPS & SANDWICHES

Priced per person. Minimum 8.

Wrap & Sandwich Tray Your choice of wraps or sandwiches on a tray

#### Wrap & Sandwich Tray with Sides

Your choice of wraps or sandwiches on a tray served with side(s) including chips, fruit or a cookie

#### Wrap & Sandwich Tray with Sides & Smoothies

Your choice of wraps or sandwiches on a tray served with side(s) including chips, fruit or a cookie and a 12oz. smoothie\*

**Box Lunch** Your choice of a wrap or sandwich served with chips or fruit and a cookie